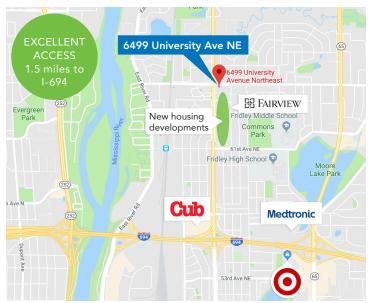

EASY ACCESS TO I-694

High

visibility

# **TRAFFIC COUNTS**

**University Ave NE** 

36,000 ADT