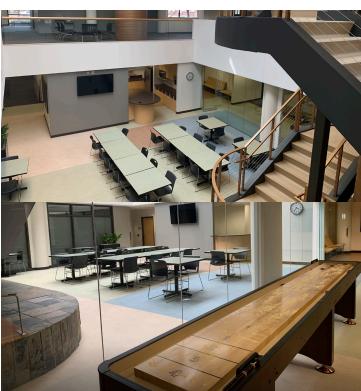

### **PROPERTY FEATURES**

- + Prominent corner location with high visibility
- + Furniture, fixtures & equipment included
- + Mature landscaping and outdoor patio area
- + Built in 1985, renovated in 2006 and 2020
- + Attractive interior finishes and abundant exterior glass
- + Fully-equipped training center
- + Shared employee lounge/kitchenette and mother's room
- + Security system/card access
- + Fiber internet
- + Elevator and exterior loading dock
- + Parking: 4.3/1,000 SF