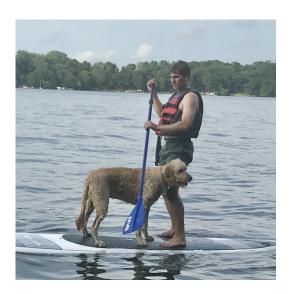

# Taking Time to Relax...

We hope you all had a great 4th of July holiday and that you were able to find time to relax and enjoy the great outdoors! We definitely enjoyed some peaceful time at the lake with our family. One of our favorite memories was watching our Goldendoodle granddog learn how to paddleboard!